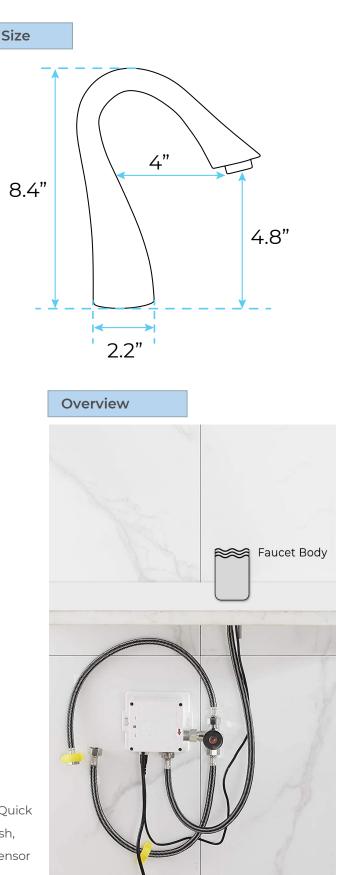

## DECK MOUNT COMMERCIAL BRUSHED NICKEL AUTOMATIC SENSOR FAUCET SPECIFICATIONS

Power: DC:6V(4AA alkaline battery) AC:220V-240V; 50/60HZ Water Consumption: 0.05Mpa-0.6Mpa Detection Zone: 16-32 cm or adjustable Motor valve lifespan: up to 500000 flushes Battery lifespan: 100000 cycles Static Power Consumption: 0.36mw Working Power consumption: 0.5mw Inductive Opening Time: < 1 second Inductive Closing Time: < 2 second Dia.of inlet / outlet pipe: G1/2" Flux: ≥0.07L/S Power Supply: Box Transformer (BOX) Temperature Mixer: Below Deck Manual Mixing Valve (BDM) Factory Default Timeout: 30s Factory Default GPC: 0.75 Working pressure: 0.05 - 1.6 Mpa Water flow: 1.2GPM (4.54 L/Min) @ 60PSI

## FEATURES

Commercial Grade Faucet, ADA Compliant, Cast Brass Spout, Quick Connect Fittings, Integrated Water Shut-off, Hygienic Line Flush, Water Usage and Battery Strength Reporting, Self-adapting Sensor

All dimensions and specifications are nominal and may vary. Use actual products for accuracy in critical situations.