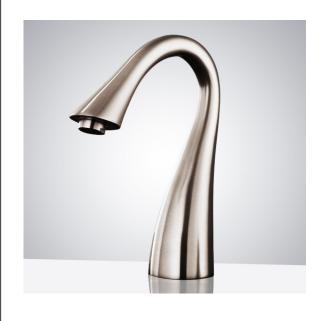

## DECK MOUNT COMMERCIAL BRUSHED NICKEL AUTOMATIC SENSOR FAUCET SPECIFICATIONS

Power: DC:6V(4AA alkaline battery) AC:220V-240V; 50/60HZ Water Consumption: 0.05Mpa-0.6Mpa Detection Zone: 16-32 cm or adjustable Motor valve lifespan: up to 500000 flushes Battery lifespan: 100000 cycles Static Power Consumption: 0.36mw Working Power consumption: 0.5mw Inductive Opening Time: < 1 second Inductive Closing Time: < 2 second Dia.of inlet / outlet pipe: G1/2" Flux: ≥0.07L/S Power Supply: Box Transformer (BOX) Temperature Mixer: Below Deck Manual Mixing Valve (BDM) Factory Default Timeout: 30s Factory Default GPC: 0.75 Working pressure: 0.05 - 1.6 Mpa Water flow: 1.2GPM (4.54 L/Min) @ 60PSI

## FEATURES

Commercial Grade Faucet, ADA Compliant, Cast Brass Spout, Quick Connect Fittings, Integrated Water Shut-off, Hygienic Line Flush, Water Usage and Battery Strength Reporting, Self-adapting Sensor